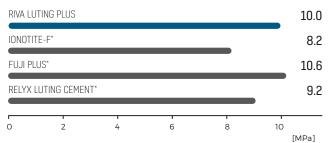

#### FLEXURAL STRENGTH

Ensuring reduced cracking and failure in flexion, Riva Luting Plus' high flexural strength ensures longevity of the restoration.

#### FLEXURAL STRENGTH\*\*

#### ACCESSORY

| Riva Conditioner   | 8620001 |
|--------------------|---------|
| 10mL bottle refill |         |

 $^{\star}$  Ionotite-F, Fuji Plus and Relyx Luting Cement are not registered trademarks of SDI Limited.

\*\* Published and SDI Test Data.

YOUR **OUR** SMILE.**VISION**.

MADE IN AUSTRALIA by SDI Limited Bayswater, Victoria 3153 Australia 1800 337 003 www.sdi.com.au **AUSTRIA** 00800 0225 5734 **BRAZIL** 0800 770 1735 **FRANCE** 00800 0225 5734 **GERMANY** 0800 100 5759 **ITALY** 00800 0225 5734