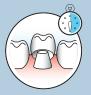

# RESIN REINFORCED GLASS IONOMER LUTING CEMENT

Riva Luting Plus is a resin modified, self curing, glass ionomer luting cement, designed for final cementation of metal, PFM and resin crowns, bridges, inlays and onlays plus ceramic inlays and crowns. Riva Luting Plus chemically bonds to dentine, enamel and all types of core material.

#### **INDICATIONS**

Cementation of resin, metal, or porcelain fused to metal inlays, onlays, bridges and crowns

Cementation of ceramic inlays and crowns

Cementation of pins, posts and screws