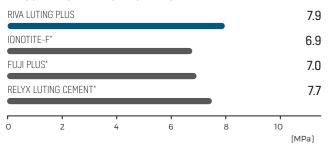

#### HIGH BOND STRENGTHS

Adequate adhesion to human tooth structure is important for long term retention of restorations. Riva Luting Plus has excellent adhesion to dentine and zirconia. It is great for luting ceramic crowns and inlays.

#### DENTINE - SHEAR BOND STRENGTH\*\*

#### ZIRCONIA - SHEAR BOND STRENGTH\*\*

#### ACCESSORY

| Riva Conditioner   | 8620001 |
|--------------------|---------|
| 10mL bottle refill |         |

 $^{\star}$  Ionotite-F, Fuji Plus and Relyx Luting Cement are not registered trademarks of SDI Limited.

\*\* Published and SDI Test Data.

YOUR **OUR** SMILE.**VISION**.

MADE IN AUSTRALIA by SDI Limited Bayswater, Victoria 3153 Australia 1800 337 003 www.sdi.com.au **AUSTRIA** 00800 0225 5734 **BRAZIL** 0800 770 1735 **FRANCE** 00800 0225 5734 **GERMANY** 0800 100 5759 **ITALY** 00800 0225 5734