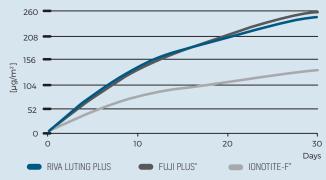

#### HIGH FLUORIDE RELEASE

Due to Riva Luting Plus's *ionglass™* filler, it releases substantially higher fluoride to assist with remineralisation of the natural dentition.

#### CUMULATIVE FLUORIDE RELEASE\*\*

Riva Luting Plus utilises SDI's proprietary *ionglass™* filler developed by our glass technologists. *ionglass™* is a radiopaque, high ion releasing, reactive glass used in SDI's range of dental cements. Riva Luting Plus releases substantially higher fluoride to assist with remineralisation of the natural dentition.

#### ACCESSORY

| Riva Conditioner   | 8620001 |
|--------------------|---------|
| 10mL bottle refill |         |

 $^{\star}$  Ionotite-F, Fuji Plus and Relyx Luting Cement are not registered trademarks of SDI Limited.

\*\* Published and SDI Test Data.

YOUR **OUR** SMILE.**VISION**.

MADE IN AUSTRALIA by SDI Limited Bayswater, Victoria 3153 Australia 1800 337 003 www.sdi.com.au **AUSTRIA** 00800 0225 5734 **BRAZIL** 0800 770 1735 **FRANCE** 00800 0225 5734 **GERMANY** 0800 100 5759 **ITALY** 00800 0225 5734