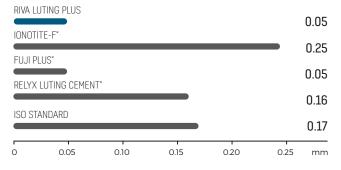

#### CLINICALLY INSOLUBLE

Riva Luting Plus is clinically insoluble when set. It has a very low acid erosion value. This improves the longevity of the restoration, resisting disintegration and wear caused by oral acidity. The ISO Standard dictates that a material cannot have acid erosion of more than 0.17mm

#### DEPTH OF ACID EROSION