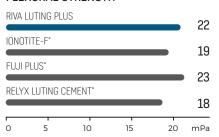

#### FLEXURAL STRENGTH

Ensuring reduced cracking and failure in flexion, Riva Luting Plus' high flexural strength ensures longevity of the restoration.

#### FLEXURAL STRENGTH\*\*